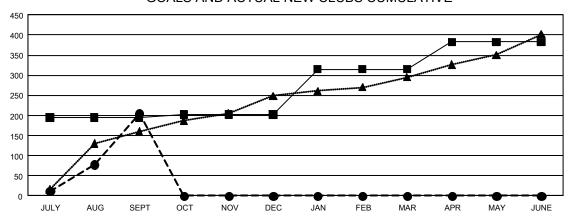

| 51            | JULY/AUG/SEPT         | 2,933                     | 8,965                   | 4,017                                              |
| OCT/NOV/DEC           | 7             | 0         | 0             | OCT/NOV/DEC           | 1,737                     | 0                       | 0                                                  |
| JAN/FEB/MAR           | 113           | 0         | 0             | JAN/FEB/MAR           | 1,772                     | 0                       | 0                                                  |
| APR/MAY/JUNE          | 68            | 0         | 0             | APR/MAY/JUNE          | 1,228                     | 0                       | 0                                                  |

### GOALS AND ACTUAL NEW CLUBS CUMULATIVE





-A- LAST YEAR ACTUAL NEW CLUBS

#### GOALS AND ACTUAL MEMBERS CUMULATIVE



| <br>MEMBER     | GROWTH | NET | GOAI |
|----------------|--------|-----|------|
| <br>IVICIVIDER | GROWIN | INE | GUAL |

- ●- MEMBER GROWTH ACTUAL

---- LAST YEAR MEMBERSHIP ACTUAL

| DROPPED CLUBS: 51              |       | 1,316 CLUBS OF 3,959 ADDED 1 OR | GENDER DISTRIBUTION        |                 |
|--------------------------------|-------|---------------------------------|----------------------------|-----------------|
|                                |       | MORE NEW MEMBERS                | MALE                       | 67,616 (72.09%) |
|                                |       |                                 | FEMALE                     | 26,136 (27.87%) |
| DROPPED MEMBERS                |